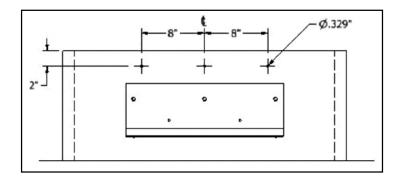

## **CURB MOUNT INSTALLATION (Sheet Metal Screws)**

1. Center and level mounting bracket under exhaust fan spout and mark mounting holes. Install mounting bracket using included self-tapping mounting screws. Tighten screws to ensure mounting bracket is tight to the curb.