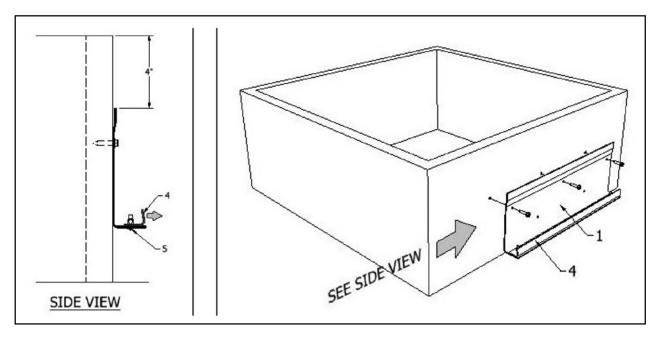

2. Attach funnel under lip of fan using screws.

- 3. Place Interceptor on mounting bracket.
- **4.** Adjust mounting bracket to level interceptor.
- **5.** Tighten mounting bracket adjustment screws.

**6.** Using approved sealant – seal the sheet metal joints on the exhaust fan.