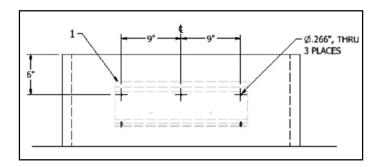

## **CURB MOUNT INSTALLATION (Sheet Metal Screws)**

1. Center and level mounting bracket under exhaust fan spout and mark mounting holes. Install mounting bracket using included self-tapping mounting screws. Tighten screws to ensure mounting bracket is tight to the curb.