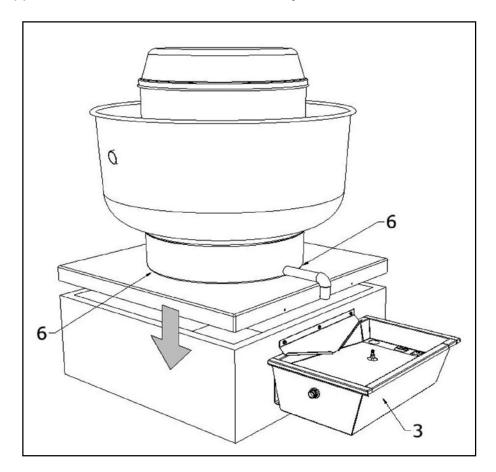

## **CURB MOUNT INSTALLATION (Sheet Metal Screws)**

1. Center and level mounting bracket under exhaust fan spout and mark mounting holes. Install mounting bracket using included self-tapping mounting screws. Tighten screws to ensure mounting bracket is tight to the curb.

2. Attach funnel under lip of fan using screws.

- 3. Place Interceptor on mounting bracket.
- **4.** Adjust mounting bracket to level interceptor.
- **5.** Tighten mounting bracket adjustment screws.

**6.** Using approved sealant – seal the sheet metal joints on the exhaust fan.