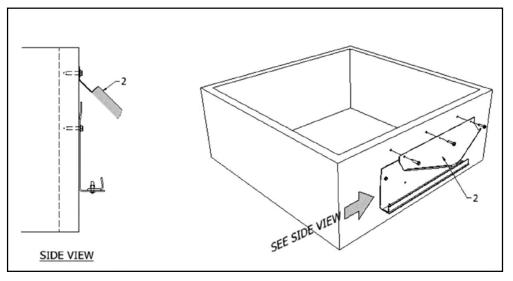

2. Attach funnel under lip of fan using screws.

- 3. Place Interceptor on mounting bracket.
- **4.** Adjust mounting bracket to level interceptor.
- **5.** Tighten mounting bracket adjustment screws.

**6.** Using approved sealant – seal the sheet metal joints on the exhaust fan.